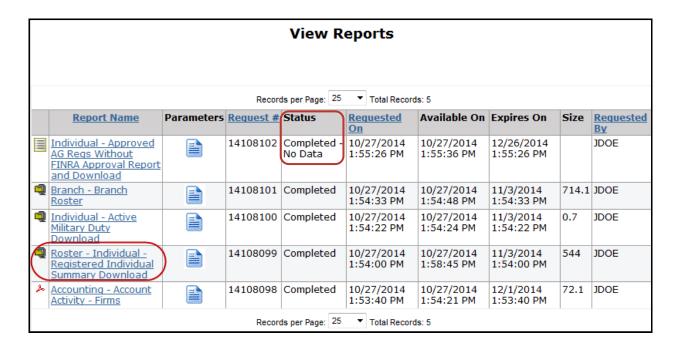

# View an IARD Report

Reports can be sorted by Report Name, Request #, Requested On, and Requested By columns. Click the column header hyperlink to sort reports.

The first time, within a session, that **View Reports** is accessed, a **Sensitive Data Notice** will appear. Read the information and select Continue to proceed. If Cancel is selected, the reports will not be made available for viewing.

# View an IARD Report (Continued)

To view a report, click on the report name. The report will open in either PDF format or as a downloadable zip file.

The Status column will display *Completed* once the report is run and is available. *Completed - No Data* will display when there is no data available for the report parameters requested.