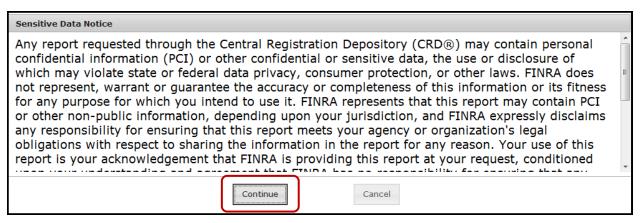

# View an IARD Report

Reports can be sorted by Report Name, Request #, Requested On, and Requested By columns. Click the column header hyperlink to sort reports.

The first time, within a session, that **View Reports** is accessed, a **Sensitive Data Notice** will appear. Read the information and select Continue to proceed. If Cancel is selected, the reports will not be made available for viewing.