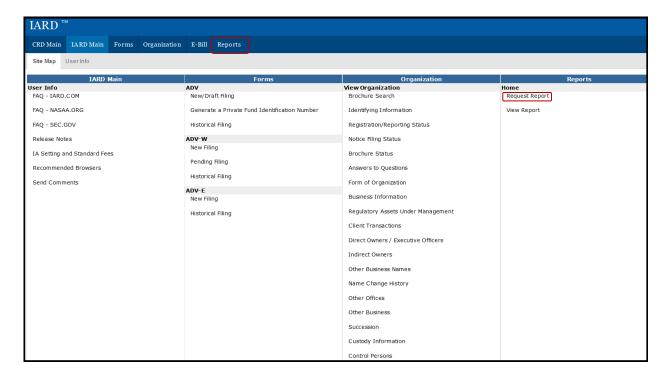

### Request an IARD Report

From the IARD sitemap, select the **Request Report** hyperlink or click on the **Reports** tab to view a list of available IARD reports.

A list of all available Investment Adviser firm reports displays along with a description of the information included in the report. Reports are available in PDF format, downloadable format, or both. A PDF report keeps its original appearance preserved, and can be distributed for viewing and printing.