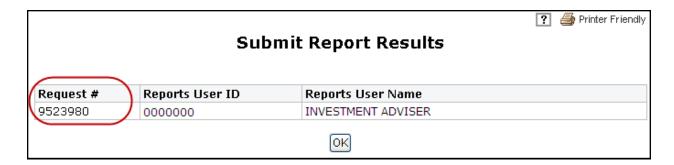

Click the **Submit** button to request the report.

Generally reports will generate within the hour. Availability timeframe may vary depending on the complexity and size of the report.

**Tip:** Make note of the report Request #. If for any reason there is a problem with your report or the report does not generate, call the IARD Hotline, 240-386-4848. Providing the Request # will help in troubleshooting the issue more efficiently.