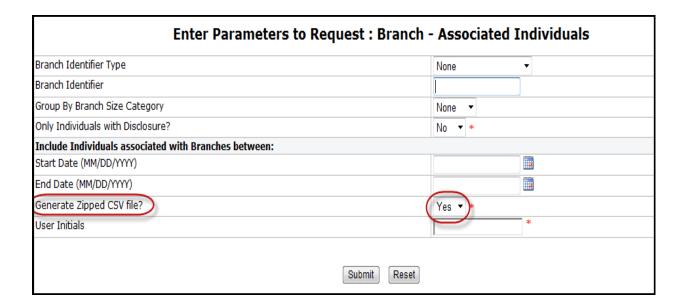

Select the appropriate report parameters. Depending on the report requested, the parameters may be in the form of drop down options or free text fields. Required fields are designated with an asterisk.

Many reports are available in a downloadable format or read-only PDF format. The **Generate Zipped CSV file** option allows the requestor to identify the report format. Select Yes from the drop down to request the report in a downloadable format.