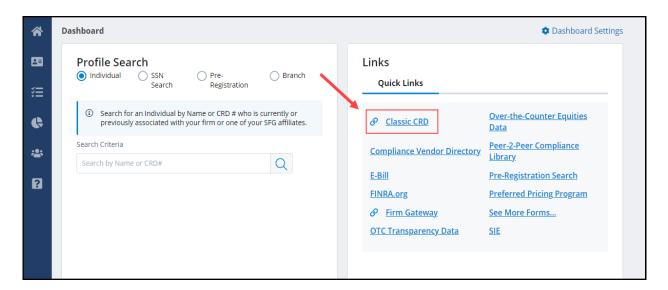

# **Accessing IARD**

Access IARD directly at <a href="https://crd.finra.org/iad">https://crd.finra.org/iad</a> or through the newly designed FINRA Gateway at <a href="https://gateway.finra.org">https://gateway.finra.org</a> as shown below.

If accessing IARD through FINRA Gateway, select **Classic CRD** in the Quick Links section of your firm's dashboard and then navigate to the IARD Main tab.

Questions on IARD? Call the IARD Hotline at 240-386-4848