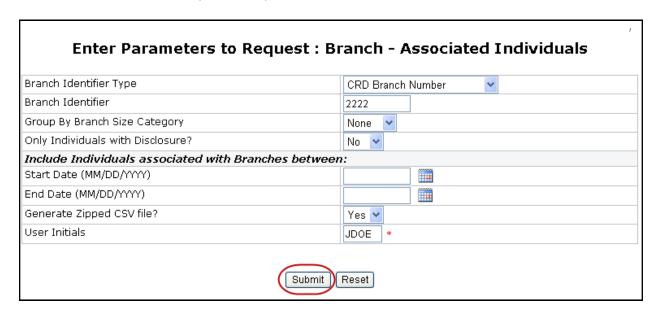

Click the **Submit** button to request the report.

Generally reports will generate within the hour. Availability timeframe may vary depending on the complexity and size of the report.

**Tip:** Make note of the report Request #. If for any reason there is a problem with your report or the report does not generate, call the IARD Hotline, 240-386-4848. Providing the Request # will help in troubleshooting the issue more efficiently.